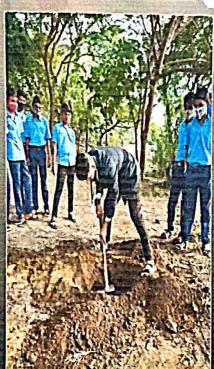

#### Sapling Plantation at Dhawadshi village

# शालालाह्य शिद्यं उपक्रमः -

ययत शिक्ष्ता संस्थेन्या . आसाद कॉलेन ऑफ् राज्यु. सातारा. व सी ब्रम्हेंद्रस्वामी हायस्कूल , द्यावड्यी शताराः योग्या संयुक्त विद्यमाने शालेय आंतरवापिता २०२०-२९ अंतर्गत शालाबाह्य शिक्षना उपक्रम यामध्ये वृद्धारीपण् व धोषवाक्य या उपक्रमाचे आयोजन किले होते. न्द्री ब्रम्हेंद्रस्वामी विद्यालय धावडशोया शालिमधीलं वयत्ना हवीच्या वमिष्ये व्रह्मारीपण व हा उपक्रम शबविताना सर्वप्रथम विद्याश्योना निसमे, भावि मानव यांचा चालत आलेला सहसंबंध वश्विगारे भीवरीक्ष बोधकथा वाव्यविण्यात भा प्रकान्या आधारे तुम्ही की गता बोध बेतला तर मानवाने आडाचा उपयोग नुस्मा स्वतः स्था क्वाचिरिमाठी केला आणि झाडीचे सर्व काही नाहिसे केले असे कथ्नील बालेले हुश्य सापठा सामूबामूला मिहमी पाहती तर है खड़ लेचे म्हणून आपना काय कश्वे तर एक झाड सापना लावून त्याया कली पाहिने. तसेय पाठी हे मानवासे जीवन पाठ्याशिवाय माणूस जगू शकत नाही. याचे महत्त्व प्रयून विद्याध्यकिंद्रन तोडी घोषवाक्ये त्यार कर्मन घतली. अशामकारे व्रक्षारीपण आणि बाषवाक्य हा उपक्रम आयोजित केला बेला. द्योषवाक्य:- पानी अडवा, पानी जिखा, पानी वाचवा-अविष्य अपा, अलप्रवा यांववा- यजीवसृष्टी वान्यवा पाठयाची बचतं म्हर्जे जीवनाची वयतः