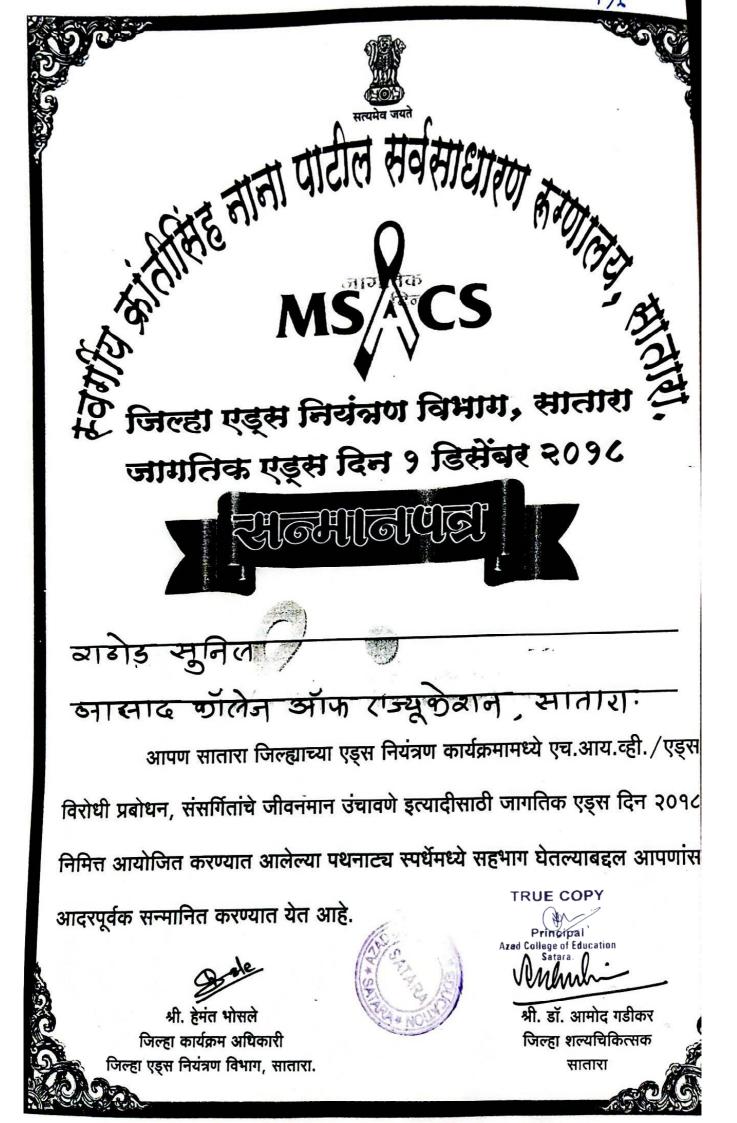

यात आलेल्या पथनाट्य स्पर्धेमध्ये सहभाग घेतल्याबद्दल आपणांर

आदरपूर्वक सन्मानित करण्यात येत आहे.

TRUE COPY

Principal Azad College of Education

श्री. हेमंत भोसले

जिल्हा कार्यक्रम अधिकारी

जिल्हा एड्स नियंत्रण विभाग, सातारा.

श्री. डॉ. आमोद गडीकर जिल्हा शल्यचिकित्सक

सातारा



ि जिल्हा एड्स नियंत्रण विभाग, सातारा जागतिक एड्स दिन १ डिसेंबर २०१८



जाधत संधा

आसाद ठॉलेज ऑफ राज्यूकेबान ,सातारा.

आपण सातारा जिल्ह्याच्या एड्स नियंत्रण कार्यक्रमामध्ये एच.आय.व्ही./एड्

विरोधी प्रबोधन, संसर्गितांचे जीवनमान उंचावणे इत्यादीसाठी जागतिक एड्स दिन २०१

निमित्त आयोजित करण्यात आलेल्या पथनाट्य स्पर्धेमध्ये सहभाग घेतल्याबद्दल आपणां

आदरपूर्वक सन्मानित करण्यात येत आहे.

200 de

श्री. हेमंत भोसले जिल्हा कार्यक्रम अधिकारी जिल्हा एड्स नियंत्रण विभाग, सातारा.



श्री: डॉ. आमोद गडीकर जिल्हा शल्यचिकित्सक

सातार







निमित्त आयोजित करण्यात आलेल्या पथनाट्य स्पर्धेमध्ये सहभाग घेतल्याबद्दल आपणार

आदरपूर्वक सन्मानित करण्यात येत आहे.

2 de

श्री. हेमंत भोसले जिल्हा कार्यक्रम अधिकारी जिल्हा एड्स नियंत्रण विभाग, सातारा. Principal Azad College of Education Satara.

श्री. डॉ. आमोद गडीकर जिल्हा शल्यचिकित्सक

सातारा



ि जिल्हा एड्स नियंत्रण विभाग, सातारा जागतिक एड्स दिन १ डिसेंबर २०१८



बोरोट विगा

आसाद गालेन ऑफ टान्यूकेशन, सातारा

आपण सातारा जिल्ह्याच्या एड्स नियंत्रण कार्यक्रमामध्ये एच.आय.व्ही./एड्स विरोधी प्रबोधन, संसर्गितांचे जीवनमान उंचावणे इत्यादीसाठी जागतिक एड्स दिन २०१८ निमित्त आयोजित करण्यात आलेल्या पथनाट्य स्पर्धेमध्ये सहभाग घेतल्याबद्दल आपणांस आदरपूर्वक सन्मानित करण्यात येत आहे.

ale ale

श्री. हेमंत भोसले जिल्हा कार्यक्रम अधिकारी जिल्हा एड्स नियंत्रण विभाग, सातारा. TRUE COPY

Principal Azad Co