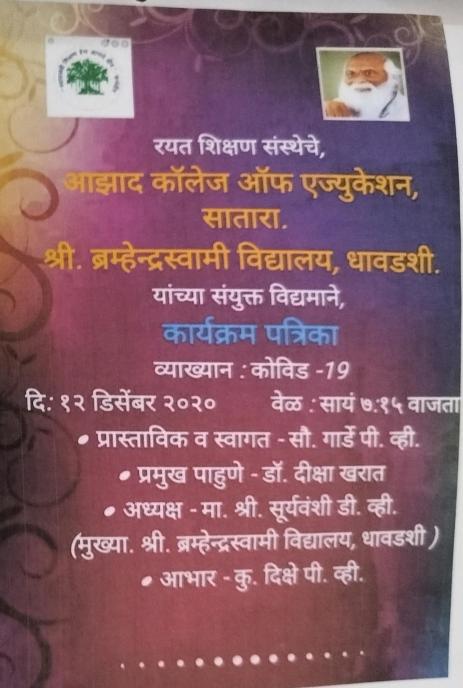

# अल्वास लेखन

- · दिनांक :- 92 डिसेंबर 2020, वेख :- 7:15 PM.
- कार्यक्रम :- कोविड ११ जागृती
- प्रमुख पाइंगे :- डॉ. दिक्षा खरातः
- अध्यक् :- मा श्री. सूर्यवंशी डी. ब्ही.

आआह कॉलेन ऑफ एन्युकेशन आतारा व श्री ब्रह्मेप्रस्वामी हायरकाल शावडरी यांच्या संयुक्त विद्यमाने; खालेय आंतरवासिता अंतर्गत कोविउ नागृती खाख्यानाचे आयोजन करण्यात आले होते.

कोविड जागृती कार्यक्रमाये ऑगलाईन आयोजन केले गेले. कार्यक्रमायी स्मुयना आणि लिंक सर्व भ्रुप वर पाठवण्यात आले. कार्यक्रमायी सुयना अभिरूप सुरवाध्यापिका स्मिता छाटने यांनी तथार केली.

अदर कार्यक्रम आरंकाळी नवा. १७ मि. या वेळेला चालु भे केला गेला. कार्यक्रमाचे प्रास्ताविक आाठी उपास्थितांचे स्वागत स्वाप्रामध्यापिका प्रिया गार्डी यांनी केले. कार्यक्रमाच्या प्रसुख पाहुण्या कर्वानेच उर्ने दिल्ला खरात यांची ओळळ प्रिया गार्डी यांनी करून दिली. उन्ने दिली खरात या छ. म. म. इ. असून त्या स्वाप्तामवापु पाटिल रिसर्च दान्स्टेट्यूट, ईस्लामपूर येथे पंचकर्म या विषयात म. इ. करत आहेत. वर्तमानकाजात स्वित मोठी समस्या कर्वाने कोरोना , आलि या समस्येमुळे लंडान मोठे सर्व प्रस्त आहेत. कोरोना नाग्नी ह्या विषयाची गरन लंडात होइन हे व्याय्यान आयोजितकेले.