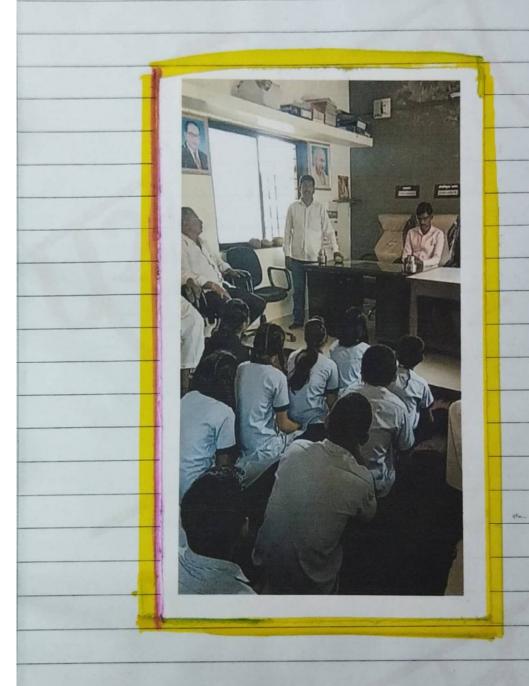

कोविड जागृती कार्यक्रमाये ऑगलाईन आयोजन केले गेले. कार्यक्रमायी स्मुयना आणि लिंक सर्व भ्रुप वर पाठवण्यात आले. कार्यक्रमायी सुयना अभिरूप सुरवाध्यापिका स्मिता छाटने यांनी तथार केली.

अदर कार्यक्रम आरंकाळी नवा. १७ मि. या वेळेला चालु भे केला गेला. कार्यक्रमाचे प्रास्ताविक आाठी उपास्थितांचे स्वागत स्वाप्रामध्यापिका प्रिया गार्डी यांनी केले. कार्यक्रमाच्या प्रसुख पाहुण्या कर्वानेच उर्ने दिल्ला खरात यांची ओळळ प्रिया गार्डी यांनी करून दिली. उन्ने दिली खरात या छ. म. म. इ. असून त्या स्वाप्तामवापु पाटिल रिसर्च दान्स्टेट्यूट, ईस्लामपूर येथे पंचकर्म या विषयात म. इ. करत आहेत. वर्तमानकाजात स्वित मोठी समस्या कर्वाने कोरोना , आलि या समस्येमुळे लंडान मोठे सर्व प्रस्त आहेत. कोरोना नाग्नी ह्या विषयाची गरन लंडात होइन हे व्याय्यान आयोजितकेले.

दिक्षा खरात यांनी पी. पी. टी. प्रेमेंटेशन प्वारे की रोनाची उत्पती, रोगाची लहाने, रोगामुळ हो नारा प्रार हो नारी माध्यमे तसेच की रोना आसार हो नारा है हो नारा की नार्थिमें तसेच की रोना आसार को नार्थिमें तसेच की रोना आसार को नार्थि माध्यमें तसेच की रोना आसार को नार्थि माध्यमें प्रतिबंधक उपाय की नार्थि माध्यमें प्रविवंधक उपाय की नार्थि माध्यमें प्रविवंधक अधिक सार्थिक सार्थित वापरीव या सर्व भी ही जी सिली.