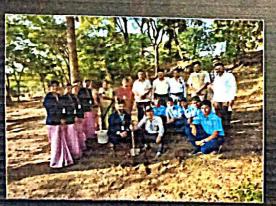

#### Sapling Plantation at Dhawadshi village

# शालालाह्य शिद्यं उपक्रमः -

ययत शिक्ष्ता संस्थेन्या . आसाद कॉलेन ऑफ् राज्यु. सातारा. व सी ब्रम्हेंद्रस्वामी हायस्कूल , द्यावड्यी शताराः योग्या संयुक्त विद्यमाने शालेय आंतरवापिता २०२०-२९ अंतर्गत शालाबाह्य शिक्षना उपक्रम यामध्ये वृद्धारीपण् व धोषवाक्य या उपक्रमाचे आयोजन किले होते. न्द्री ब्रम्हेंद्रस्वामी विद्यालय धावडशोया शालिमधीलं वयत्ना हवीच्या वमिष्ये व्रह्मारीपण व हा उपक्रम शबविताना सर्वप्रथम विद्याश्योना निसमे, भावि मानव यांचा चालत आलेला सहसंबंध वश्विगारे भीवरीक्ष बोधकथा वाव्यविण्यात भा प्रकान्या आधारे तुम्ही की गता बोध बेतला तर मानवाने आडाचा उपयोग नुस्मा स्वतः स्था क्वाचिरिमाठी केला आणि झाडीचे सर्व काही नाहिसे केले असे कथ्नील बालेले हुश्य सापठा सामूबामूला मिहमी पाहती तर है खड़ लेचे म्हणून आपना काय कश्वे तर एक झाड सापना लावून त्याया कली पाहिने. तसेय पाठी हे मानवासे जीवन पाठ्याशिवाय माणूस जगू शकत नाही. याचे महत्त्व प्रयून विद्याध्यकिंद्रन तोडी घोषवाक्ये त्यार कर्मन घतली. अशामकारे व्रक्षारीपण आणि बाषवाक्य हा उपक्रम आयोजित केला बेला. द्योषवाक्य:- पानी अडवा, पानी जिखा, पानी वाचवा-अविष्य अपा, अलप्रवा यांववा- यजीवसृष्टी वान्यवा पाठयाची बचतं म्हर्जे जीवनाची वयतः