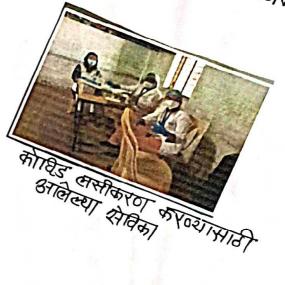

# अल्वास लेखन

- · दिनांक :- 92 डिसेंबर 2020, वेख :- 7:15 PM.
- कार्यक्रम :- कोविड ११ जागृती
- प्रमुख पाइंगे :- डॉ. दिक्षा खरातः
- अध्यक् :- मा श्री. सूर्यवंशी डी. ब्ही.

आआह कॉलेन ऑफ एन्युकेशन आतारा व श्री ब्रह्मेप्रस्वामी हायरकाल शावडरी यांच्या संयुक्त विद्यमाने; खालेय आंतरवासिता अंतर्गत कोविउ नागृती खाख्यानाचे आयोजन करण्यात आले होते.

कोविड जागृती कार्यक्रमाये ऑगलाईन आयोजन केले गेले. कार्यक्रमायी स्मुयना आणि लिंक सर्व भ्रुप वर पाठवण्यात आले. कार्यक्रमायी सुयना अभिरूप सुरवाध्यापिका स्मिता छाटने यांनी तथार केली.

अदर कार्यक्रम आरंकाळी नवा. १७ मि. या वेळेला चालु भे केला गेला. कार्यक्रमाचे प्रास्ताविक आाठी उपास्थितांचे स्वागत स्वाप्रामध्यापिका प्रिया गार्डी यांनी केले. कार्यक्रमाच्या प्रसुख पाहुण्या कर्वानेच उर्ने दिल्ला खरात यांची ओळळ प्रिया गार्डी यांनी करून दिली. उन्ने दिली खरात या छ. म. म. इ. असून त्या स्वाप्तामवापु पाटिल रिसर्च दान्स्टेट्यूट, ईस्लामपूर येथे पंचकर्म या विषयात म. इ. करत आहेत. वर्तमानकाजात स्वित मोठी समस्या कर्वाने कोरोना , आलि या समस्येमुळे लंडान मोठे सर्व प्रस्त आहेत. कोरोना नाग्नी ह्या विषयाची गरन लंडात होइन हे व्याय्यान आयोजितकेले.