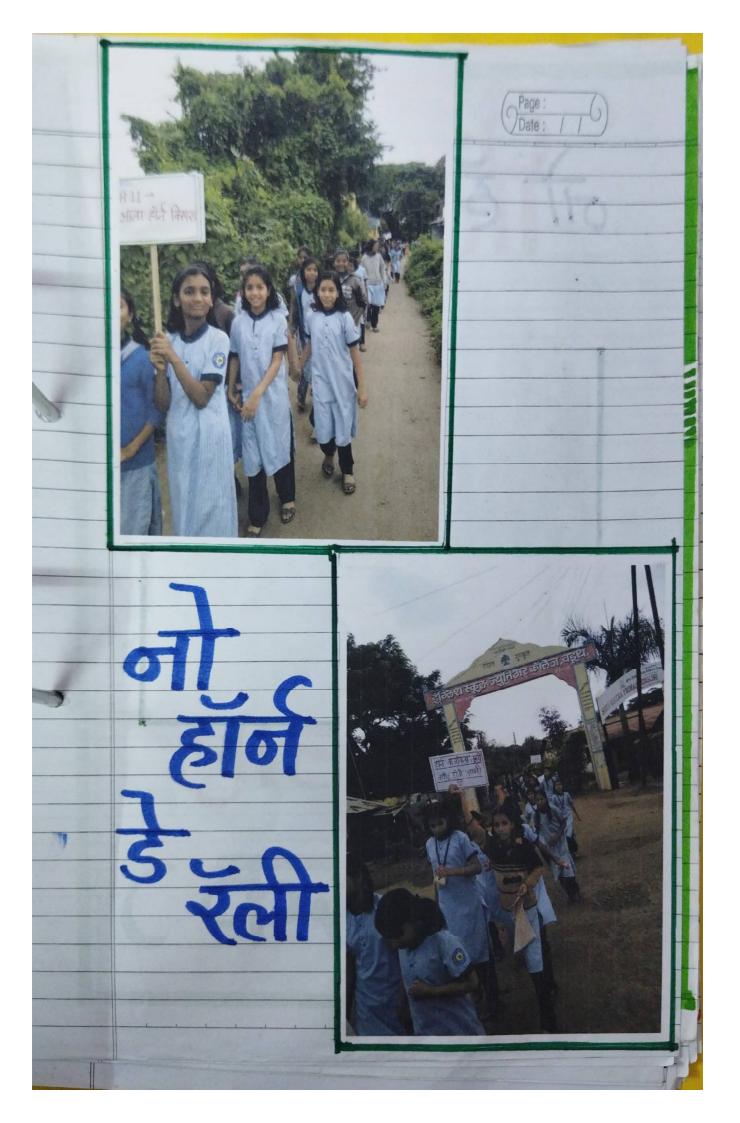

# शालालाह्य शिद्यं उपक्रमः -

ययत शिक्ष्ता संस्थेन्या . आसाद कॉलेन ऑफ् राज्यु. सातारा. व सी ब्रम्हेंद्रस्वामी हायस्कूल , द्यावड्यी शताराः योग्या संयुक्त विद्यमाने शालेय आंतरवापिता २०२०-२९ अंतर्गत शालाबाह्य शिक्षना उपक्रम यामध्ये वृद्धारीपण् व धोषवाक्य या उपक्रमाचे आयोजन किले होते. न्द्री ब्रम्हेंद्रस्वामी विद्यालय धावडशोया शालिमधीलं वयत्ना हवीच्या वमिष्ये व्रह्मारीपण व हा उपक्रम शबविताना सर्वप्रथम विद्याश्योना निसमे, भावि मानव यांचा चालत आलेला सहसंबंध वश्विगारे भीवरीक्ष बोधकथा वाव्यविण्यात भा प्रकान्या आधारे तुम्ही की गता बोध बेतला तर मानवाने आडाचा उपयोग नुस्मा स्वतः स्था क्वाचिरिमाठी केला आणि झाडीचे सर्व काही नाहिसे केले असे कथ्नील बालेले हुश्य सापठा सामूबामूला मिहमी पाहती तर है खड़ लेचे म्हणून आपना काय कश्वे तर एक झाड सापना लावून त्याया कली पाहिने. तसेय पाठी हे मानवासे जीवन पाठ्याशिवाय माणूस जगू शकत नाही. याचे महत्त्व प्रयून विद्याध्यकिंद्रन तोडी घोषवाक्ये त्यार कर्मन घतली. अशामकारे व्रक्षारीपण आणि बाषवाक्य हा उपक्रम आयोजित केला बेला. द्योषवाक्य:- पानी अडवा, पानी जिखा, पानी वाचवा-अविष्य अपा, अलप्रवा यांववा- यजीवसृष्टी वान्यवा पाठयाची बचतं म्हर्जे जीवनाची वयतः