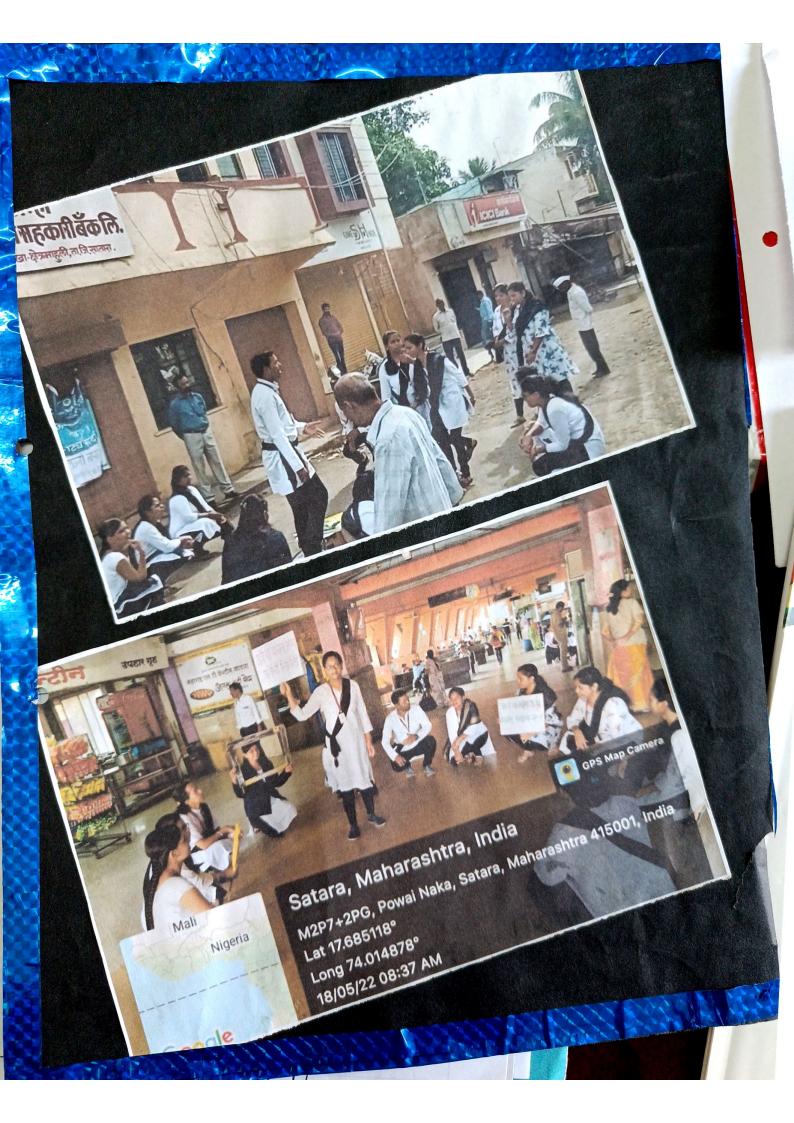

# Street Plays Performed on various burning social issues in different villages

रयत शिक्षण संस्थेचे, आझाद कॉलेज ऑफ एज्युकेशन ,सातारा.

# नोटीस

दिनांक - २७-०४-२०२२

# D:२ समाजाभिमुख प्रकल्प

महाविद्यालयातील सर्व प्रशिक्षणार्थी शिक्षकांना व प्राध्यापकांना कळविण्यात येते की, समाजाभिमुख प्रकल्पांतर्गत पथनाट्य सादरीकरण दि. १० मे २०२२ ते १४ मे २०२२ या कालावधीत विविध ठिकाणी पथनाटचे सादर करावयाची आहेत. पथनाटच सादरीकरणासाठी आवश्यक ती तयारी प्रत्येक गटाने दररोज दुपारी ०१:०० ते ०४:०० या वेळेत आपापल्या गटात करुन घ्यावी. प्रत्येक गटाने एक गट प्रमुख नेमून प्रत्येक दिवसाची हजेरी व प्रत्येक दिवसाचा आढावा ठेवावा. तो आपापल्या गटाच्या मार्गदर्शक प्राध्यापकांकडे जमा करावा व मार्गदर्शक प्राध्यापकांनी विभागाकडे जमा करुन विभागास सहकार्य करावे.