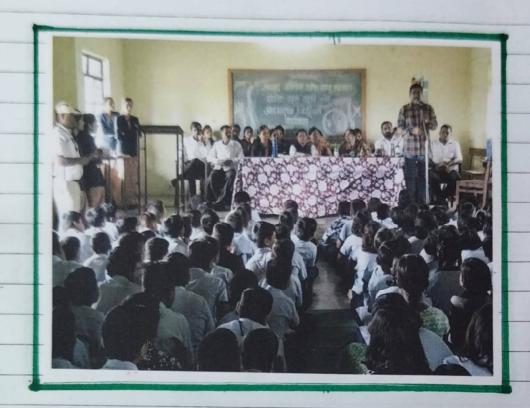

# अल्वास लेखन

- · दिनांक :- 92 डिसेंबर 2020, वेख :- 7:15 PM.
- कार्यक्रम :- कोविड ११ जागृती
- प्रमुख पाइंगे :- डॉ. दिक्षा खरातः
- अध्यक् :- मा श्री. सूर्यवंशी डी. ब्ही.

आआह कॉलेन ऑफ एन्युकेशन आतारा व श्री ब्रह्मेप्रस्वामी हायरकाल शावडरी यांच्या संयुक्त विद्यमाने; खालेय आंतरवासिता अंतर्गत कोविउ नागृती खाख्यानाचे आयोजन करण्यात आले होते.

कोविड जागृती कार्यक्रमाये ऑगलाईन आयोजन केले गेले. कार्यक्रमायी स्मुयना आणि लिंक सर्व भ्रुप वर पाठवण्यात आले. कार्यक्रमायी सुयना अभिरूप सुरवाध्यापिका स्मिता छाटने यांनी तथार केली.

अदर कार्यक्रम आरंकाळी नवा. १७ मि. या वेळेला चालु भे केला गेला. कार्यक्रमाचे प्रास्ताविक आाठी उपास्थितांचे स्वागत स्वाप्रामध्यापिका प्रिया गार्डी यांनी केले. कार्यक्रमाच्या प्रसुख पाहुण्या कर्वानेच उर्ने दिल्ला खरात यांची ओळळ प्रिया गार्डी यांनी करून दिली. उन्ने दिली खरात या छ. म. म. इ. असून त्या स्वाप्तामवापु पाटिल रिसर्च दान्स्टेट्यूट, ईस्लामपूर येथे पंचकर्म या विषयात म. इ. करत आहेत. वर्तमानकाजात स्वित मोठी समस्या कर्वाने कोरोना , आलि या समस्येमुळे लंडान मोठे सर्व प्रस्त आहेत. कोरोना नाग्नी ह्या विषयाची गरन लंडात होइन हे व्याय्यान आयोजितकेले.

दिक्षा खरात यांनी पी. पी. टी. प्रेमेंटेशन प्वारे की रोनाची उत्पती, रोगाची लहाने, रोगामुळ हो नारा प्रार हो नारी माध्यमे तसेच की रोना आसार हो नारा है हो नारा की नार्थिमें तसेच की रोना आसार को नार्थिमें तसेच की रोना आसार को नार्थि माध्यमें तसेच की रोना आसार को नार्थि माध्यमें प्रतिबंधक उपाय की नार्थि माध्यमें प्रविवंधक उपाय की नार्थि माध्यमें प्रविवंधक अधिक सार्थिक सार्थित वापरीव या सर्व भी ही जी सिली.

अधिक स्रावस्तर माहिती दिली.

उत्ति विद्यार्थी अगिकी उत्सुकतेने एकत होते, पालकही
त्यार्थानाला उपस्थित होते. उत्ति हिला खरात यांचे
त्यार्थान साल्यावर विद्यार्थीनी आपल्या मनात असगोर

अधिक कालेन न्या प्रान्वार्थी उन्न न न व अपप्रान्वार्थी आणि गटमार्गिक्रिक उन्न शिकलगार मंडम यांनी उन्न दिश्व खरात यांना व्याखानावपृष्ट आभार

व्यक्त केले.

कार्यक्रमास अपास्थित असगारे प्रमुख पाहुण्या, अध्यक्ष, प्राचार्था, उपप्राचार्था, विद्यार्थी, शिक्षक, पालक, छात्राध्यापक या सर्वाचे आत्रार खात्राध्यापिका विहे महम यांनी केले.

अशापकारे अबर कार्यक्रमाचे नियोजन आगि अप्रमंचालन स्माप्ताह्यापिका प्रिया आर्डी यांनी केले. आगि कार्यक्रम पत्रिका तथार करण्याचे काम पल्लवी दिले यांनी केले.