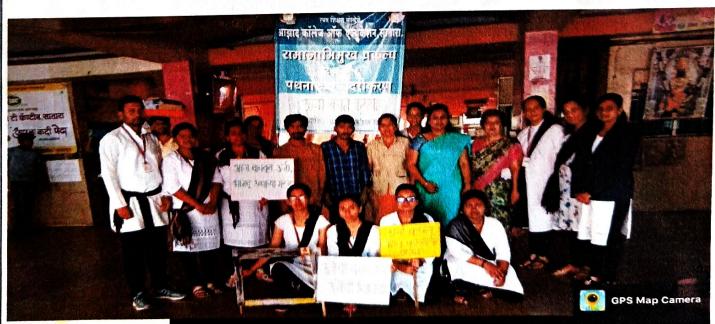

# Street Plays Performed on various burning social issues in different villages

रयत शिक्षण संस्थेचे, आझाद कॉलेज ऑफ एज्युकेशन ,सातारा.

# नोटीस

दिनांक - २७-०४-२०२२

# D:२ समाजाभिमुख प्रकल्प

महाविद्यालयातील सर्व प्रशिक्षणार्थी शिक्षकांना व प्राध्यापकांना कळविण्यात येते की, समाजाभिमुख प्रकल्पांतर्गत पथनाट्य सादरीकरण दि. १० मे २०२२ ते १४ मे २०२२ या कालावधीत विविध ठिकाणी पथनाटचे सादर करावयाची आहेत. पथनाटच सादरीकरणासाठी आवश्यक ती तयारी प्रत्येक गटाने दररोज दुपारी ०१:०० ते ०४:०० या वेळेत आपापल्या गटात करुन घ्यावी. प्रत्येक गटाने एक गट प्रमुख नेमून प्रत्येक दिवसाची हजेरी व प्रत्येक दिवसाचा आढावा ठेवावा. तो आपापल्या गटाच्या मार्गदर्शक प्राध्यापकांकडे जमा करावा व मार्गदर्शक प्राध्यापकांनी विभागाकडे जमा करुन विभागास सहकार्य करावे.