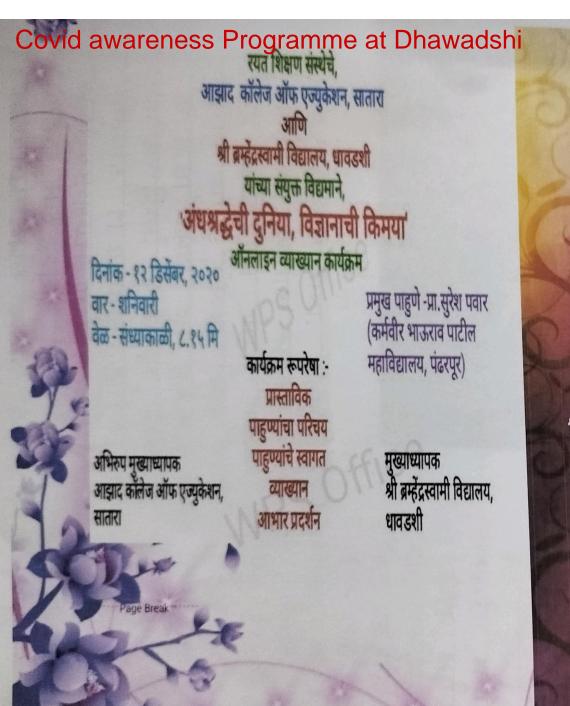

# अहवाल लेखन

· रि. :- 92 डिसें. 2020 · वेळ :- संध्या ८.९५ मि.

• फार्यक्रम :- अंध्यश्रद्धेची दुनिया, विज्ञानाची किमगा

• प्रमुख पारुगे :- प्रा. सुरेरा पवार

• अध्यक् :- मा.भी स्त्रुर्धवंशी सर

प्रधातीने करव्यात आहे. कार्यक्रमाची स्नुचना अभिक्षप

मुखार्धापिका स्मिता छारमे गांनी तथार केली.

स्वर कार्यक्रम संद्धाकाछी ट. १५ मि तथार केला गेला. कार्यक्रमाचे प्रास्ताविक छानि उपास्थितांचे स्वागत स्थाप्ता- ह्यापिका सीमा को के यांनी केले. कार्यक्रमाचे वक्ते प्राप्त रि. पवार यांचे ओळख छात्राह्यापिका सीमा को के यांनी कर्कन दिली. प्रास्ताविकात कार्यक्रमाचे स्वरूप छानि कर्कन दिली. प्रास्ताविकात कार्यक्रमाचे स्वरूप छानि कर्दर स्पद्ध करून दिला.