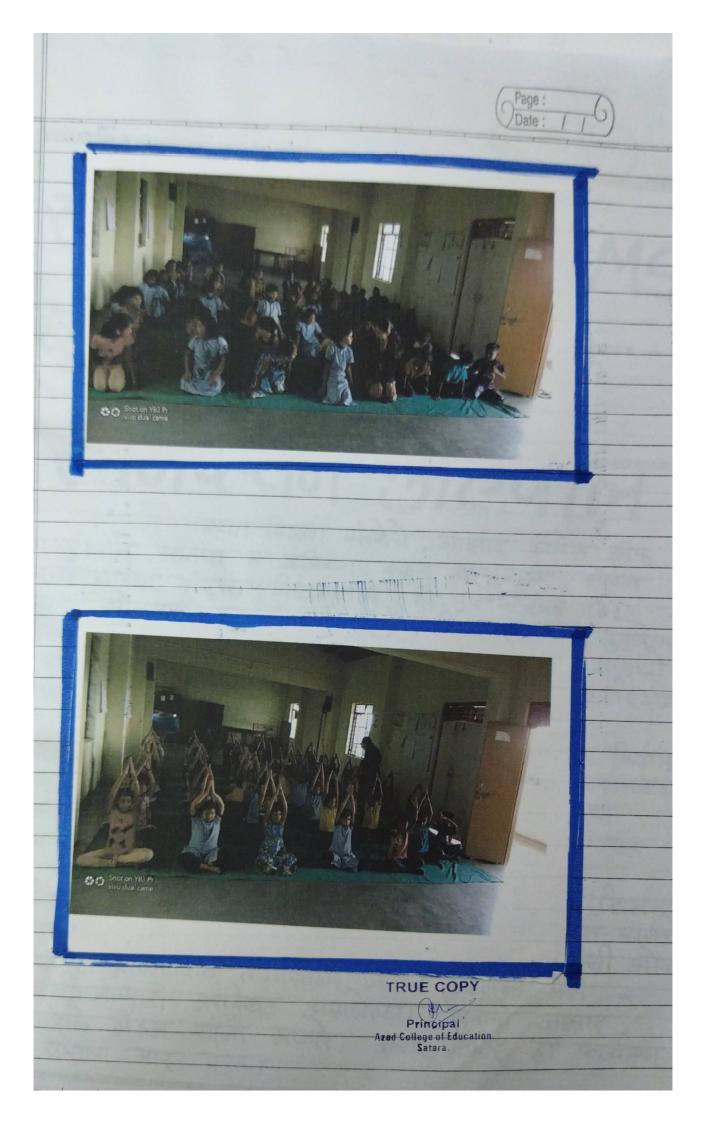

# शालालाह्य शिद्यं उपक्रमः -

ययत शिक्ष्ता संस्थेन्या . आसाद कॉलेन ऑफ् राज्यु. सातारा. व सी ब्रम्हेंद्रस्वामी हायस्कूल , द्यावड्यी शताराः योग्या संयुक्त विद्यमाने शालेय आंतरवापिता २०२०-२९ अंतर्गत शालाबाह्य शिक्षना उपक्रम यामध्ये वृद्धारीपण् व धोषवाक्य या उपक्रमाचे आयोजन किले होते. न्द्री ब्रम्हेंद्रस्वामी विद्यालय धावडशोया शालिमधीलं वयत्ना हवीच्या वमिष्ये व्रह्मारीपण व हा उपक्रम शबविताना सर्वप्रथम विद्याश्योना निसमे, भावि मानव यांचा चालत आलेला सहसंबंध वश्विगारे भीवरीक्ष बोधकथा वाव्यविण्यात भा प्रकान्या आधारे तुम्ही की गता बोध बेतला तर मानवाने आडाचा उपयोग नुस्मा स्वतः स्था क्वाचिरिमाठी केला आणि झाडीचे सर्व काही नाहिसे केले असे कथ्नील बालेले हुश्य सापठा सामूबामूला मिहमी पाहती तर है खड़ लेचे म्हणून आपना काय कश्वे तर एक झाड सापना लावून त्याया कली पाहिने. तसेय पाठी हे मानवासे जीवन पाठ्याशिवाय माणूस जगू शकत नाही. याचे महत्त्व प्रयून विद्याध्यकिंद्रन तोडी घोषवाक्ये त्यार कर्मन घतली. अशामकारे व्रक्षारीपण आणि बाषवाक्य हा उपक्रम आयोजित केला बेला. द्योषवाक्य:- पानी अडवा, पानी जिखा, पानी वाचवा-अविष्य अपा, अलप्रवा यांववा- यजीवसृष्टी वान्यवा पाठयाची बचतं म्हर्जे जीवनाची वयतः