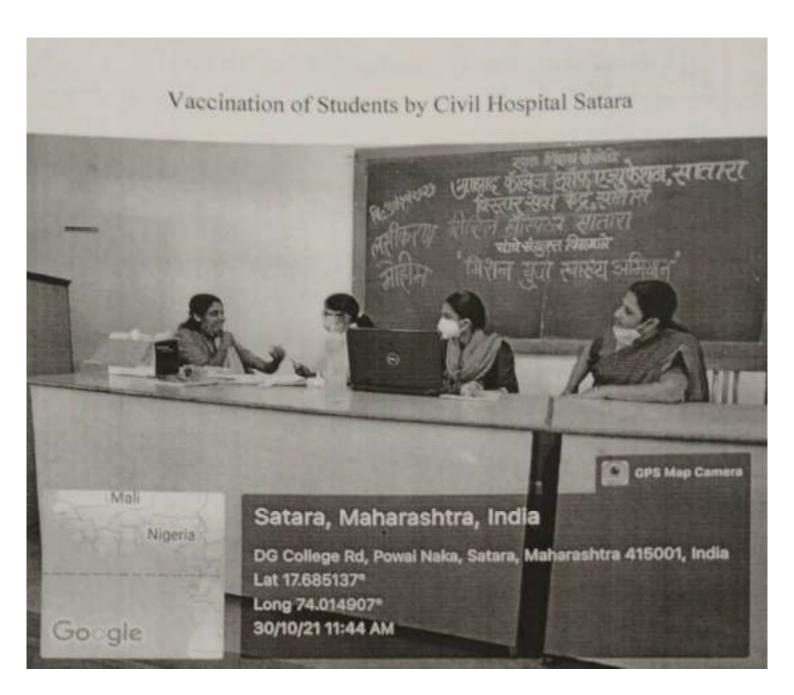

#### HEI participates every year in National Priority Programmes such as :-

- Health Awareness
- o Environmental Awareness
- o Voters Awareness
- Constitution Awareness
- o Domestic Violence Awareness
- Plastic Eradication Programmes
- o Yoga Workshops
- o Tree Plantations
- o Public Safety Measures
- o Road Safety Rally

- Eradication of superstitions
- o AIDS awareness Rally
- o Covid-19 Awareness
- o Cleanliness Rally
- o Mental Health Awareness
- o Beti Bacho Beti Padhao
- Anti Drug Addiction Programme
- Youth awareness programme on use of Social Media