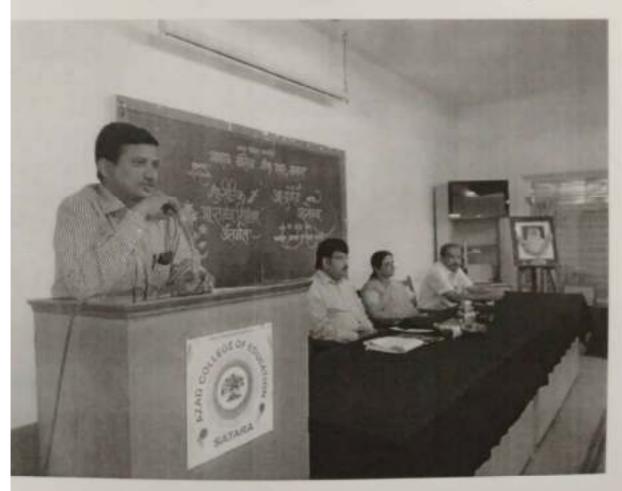

# अल्वास लेखन

- · दिनांक :- 92 डिसेंबर 2020, वेख :- 7:15 PM.
- कार्यक्रम :- कोविड ११ जागृती
- प्रमुख पाइंगे :- डॉ. दिक्षा खरातः
- अध्यक् :- मा श्री. सूर्यवंशी डी. ब्ही.

आआह कॉलेन ऑफ एन्युकेशन आतारा व श्री ब्रह्मेप्रस्वामी हायरकाल शावडरी यांच्या संयुक्त विद्यमाने; खालेय आंतरवासिता अंतर्गत कोविउ नागृती खाख्यानाचे आयोजन करण्यात आले होते.

कोविड जागृती कार्यक्रमाये ऑगलाईन आयोजन केले गेले. कार्यक्रमायी स्मुयना आणि लिंक सर्व भ्रुप वर पाठवण्यात आले. कार्यक्रमायी सुयना अभिरूप सुरवाध्यापिका स्मिता छाटने यांनी तथार केली.

अदर कार्यक्रम आरंकाळी नवा. १७ मि. या वेळेला चालु भे केला गेला. कार्यक्रमाचे प्रास्ताविक आाठी उपास्थितांचे स्वागत स्वाप्रामध्यापिका प्रिया गार्डी यांनी केले. कार्यक्रमाच्या प्रसुख पाहुण्या कर्वानेच उर्ने दिल्ला खरात यांची ओळळ प्रिया गार्डी यांनी करून दिली. उन्ने दिली खरात या छ. म. म. इ. असून त्या स्वाप्तामवापु पाटिल रिसर्च दान्स्टेट्यूट, ईस्लामपूर येथे पंचकर्म या विषयात म. इ. करत आहेत. वर्तमानकाजात स्वित मोठी समस्या कर्वाने कोरोना , आलि या समस्येमुळे लंडान मोठे सर्व प्रस्त आहेत. कोरोना नाग्नी ह्या विषयाची गरन लंडात होइन हे व्याय्यान आयोजितकेले.

दिक्षा खरात यांनी पी. पी. टी. प्रेमेंटेशन प्वारे की रोनाची उत्पती, रोगाची लहाने, रोगामुळ हो नारा प्रार हो नारी माध्यमे तसेच की रोना आसार हो नारा है हो नारा की नार्थिमें तसेच की रोना आसार को नार्थिमें तसेच की रोना आसार को नार्थि माध्यमें तसेच की रोना आसार को नार्थि माध्यमें प्रतिबंधक उपाय की नार्थि माध्यमें प्रविवंधक उपाय की नार्थि माध्यमें प्रविवंधक अधिक सार्थिक सार्थित वापरीव या सर्व भी ही जी सिली.

अधिक स्रावस्तर माहिती दिली.

उत्ति विद्यार्थी अगिकी उत्सुकतेने एकत होते, पालकही
त्यार्थानाला उपस्थित होते. उत्ति हिला खरात यांचे
त्यार्थान साल्यावर विद्यार्थीनी आपल्या मनात असगोर

अधिक कालेन न्या प्रान्वार्थी उन्न न न व अपप्रान्वार्थी आणि गटमार्गिक्रिक उन्न शिकलगार मंडम यांनी उन्न दिश्व खरात यांना व्याखानावपृष्ट आभार

व्यक्त केले.

कार्यक्रमास अपास्थित असगारे प्रमुख पाहुण्या, अध्यक्ष, प्राचार्था, उपप्राचार्था, विद्यार्थी, शिक्षक, पालक, छात्राध्यापक या सर्वाचे आत्रार खात्राध्यापिका विहे महम यांनी केले.

अशापकारे अबर कार्यक्रमाचे नियोजन आगि अप्रमंचालन स्माप्ताह्यापिका प्रिया आर्डी यांनी केले. आगि कार्यक्रम पत्रिका तथार करण्याचे काम पल्लवी दिले यांनी केले.