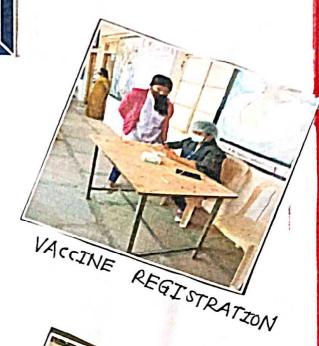

# अल्वास लेखन

- · दिनांक :- 92 डिसेंबर 2020, वेख :- 7:15 PM.
- कार्यक्रम :- कोविड ११ जागृती
- प्रमुख पाइंगे :- डॉ. दिक्षा खरातः
- अध्यक् :- मा श्री. सूर्यवंशी डी. ब्ही.

आआह कॉलेन ऑफ एन्युकेशन आतारा व श्री ब्रह्मेप्रस्वामी हायरकाल शावडरी यांच्या संयुक्त विद्यमाने; खालेय आंतरवासिता अंतर्गत कोविउ नागृती खाख्यानाचे आयोजन करण्यात आले होते.

कोविड जागृती कार्यक्रमाये ऑगलाईन आयोजन केले गेले. कार्यक्रमायी स्मुयना आणि लिंक सर्व भ्रुप वर पाठवण्यात आले. कार्यक्रमायी सुयना अभिरूप सुरवाध्यापिका स्मिता छाटने यांनी तथार केली.

अदर कार्यक्रम आरंकाळी नवा. १७ मि. या वेळेला चालु भे केला गेला. कार्यक्रमाचे प्रास्ताविक आाठी उपास्थितांचे स्वागत स्वाप्रामध्यापिका प्रिया गार्डी यांनी केले. कार्यक्रमाच्या प्रसुख पाहुण्या कर्वानेच उर्ने दिल्ला खरात यांची ओळळ प्रिया गार्डी यांनी करून दिली. उन्ने दिली खरात या छ. म. म. इ. असून त्या स्वाप्तामवापु पाटिल रिसर्च दान्स्टेट्यूट, ईस्लामपूर येथे पंचकर्म या विषयात म. इ. करत आहेत. वर्तमानकाजात स्वित मोठी समस्या कर्वाने कोरोना , आलि या समस्येमुळे लंडान मोठे सर्व प्रस्त आहेत. कोरोना नाग्नी ह्या विषयाची गरन लंडात होइन हे व्याय्यान आयोजितकेले.