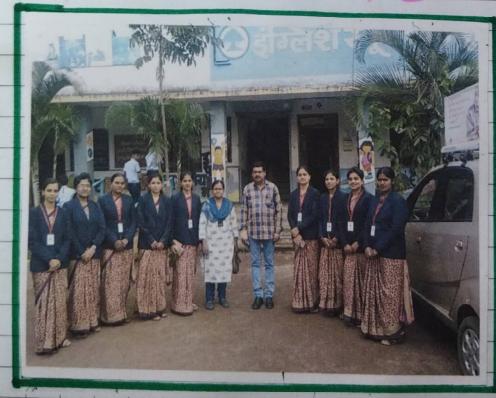

# Street Plays Performed on various burning social issues in different villages

रयत शिक्षण संस्थेचे, आझाद कॉलेज ऑफ एज्युकेशन ,सातारा.

# D:२ समाजाभिमुख प्रकल्प

महाविद्यालयातील सर्व प्रशिक्षणार्थी शिक्षकांना व प्राध्यापकांना कळविण्यात येते की, समाजाभिमुख प्रकल्पांतर्गत पथनाट्य सादरीकरण दि. १० मे २०२२ ते १४ मे २०२२ या कालावधीत विविध ठिकाणी पथनाटचे सादर करावयाची आहेत. पथनाटच सादरीकरणासाठी आवश्यक ती तयारी प्रत्येक गटाने दररोज दुपारी ०१:०० ते ०४:०० या वेळेत आपापल्या गटात करुन घ्यावी. प्रत्येक गटाने एक गट प्रमुख नेमून प्रत्येक दिवसाची हजेरी व प्रत्येक दिवसाचा आढावा ठेवावा. तो आपापल्या गटाच्या मार्गदर्शक प्राध्यापकांकडे जमा करावा व मार्गदर्शक प्राध्यापकांनी विभागाकडे जमा करुन विभागास सहकार्य करावे.