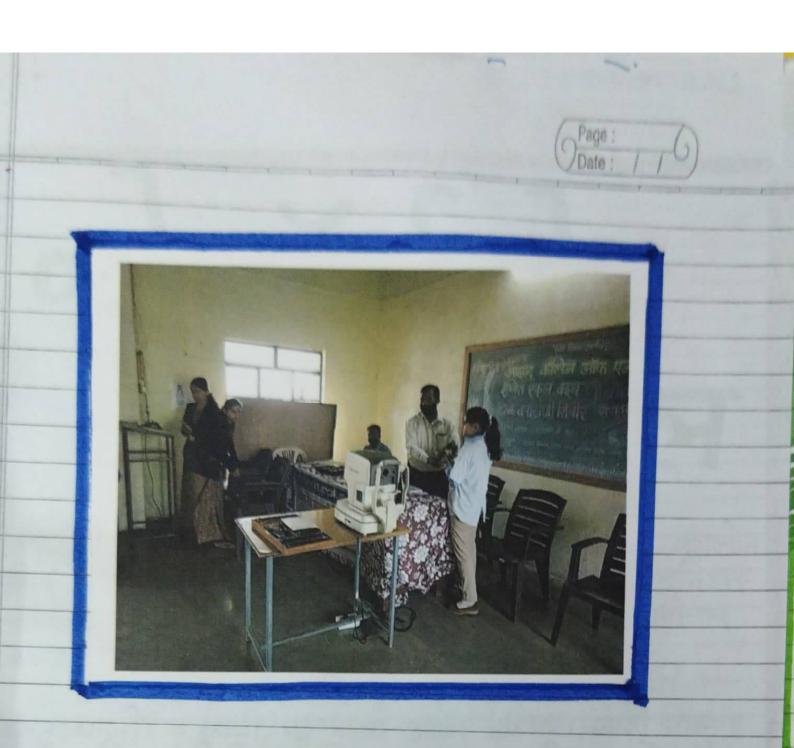

शिक्षण अंस्थेरी, आसाद कॉलेन ऑफ पुरुष्केशन भानारा व दंग्लिश स्कूल, वर्ड्य शंख्या संभुक्त विद्यमानाने दिः 13 ऑगस्ट 2019 वार अक्रवार या दिवशी अंद्यश्रद्धा निर्म्नलन कार्यक्रमां आयोजन केले होते.

अध्यस्ट्रोम्के भमाजातील वातावरण रवर विद्यादत चालले आहे. भाणव हा त्यामच्ये अद्रफटत थालेला आहे. त्यामुके ने ओंग्रिवाद्या आहेत. त्यांचे प्रमाण तादत चाले आहे. त्यांचा धमाजात प्रसार फार प्रमाणात वादत थालेला आहे. ते भागेल ती भाणमें करतात, उदा प्रवाद्याला मानस्तिक आजार अमेल तर भाणमें डॉक्टरांकेड न जाता, भोंद्रवाद्यांकेडे जातात, व ते भोंग्रिवाद्या थांना भागता ध्याला करणी आली आहे, ख्याला भतेवाद्या थांना भागता ध्याला करणी आली आहे, ख्याला भतेवाद्या थांना भागता फरावले जाते. व भाणमें फराली जातात. तर ख्यात्मन भमाजाने बाहेर पडावे



## अहा-आइद्या सागदरीन करताना पोतदारस



पोनशरसरा माने मंडम सोबन हरात्राह्यापक







TRUE COPY

Principal'
Azad College of Education
Satara





# स्मरता

# दिन अस्वात

र्यत शिश्वन संस्थेचे आद्याज केलिज जोएल एजुन स्वातारा व इंग्लिश स्कूल वडुन्य योज्या संयुक्त विस्प्रमान दि. ३-१-२०११ वार-मंगळवार या दिवशी साधरता दिनानिमित्त श्रितिपत्रीका स्पर्धेचे आयोजन करन्यात जाले होते. वाम्हें श्रितिपत्रिके साठी बेटी बचाओं बेटी पढाओं या विषयावर विविद्य श्रितीपत्रीकांचे आयोजन करन्यात उगले या शिक्षतील ज वी नायोजन करन्यात अविद्याञ्चीं सहभाग नायोजन होता.

मिलीपितक रमर्थिमध्य विविध प्रकारने पास्टर त्यार क्रव्यात झाल होते. या रूपर्धन्य परिश्राण स्मेर पियल मेंडम व होवाक मेंडम यांनी केले. यामध्य विविध क्रमांक काढण्यात उमल

अशा प्रधिति साधरता दिनानिमिल भितिपत्रक स्पर्धी आ पार पडली

Save Girl Child Campaign at Vaduth Village बेटी बचाओं भिन्नीपत्रक Save The Girl ... Think World With भिन्नीपत्रक पा